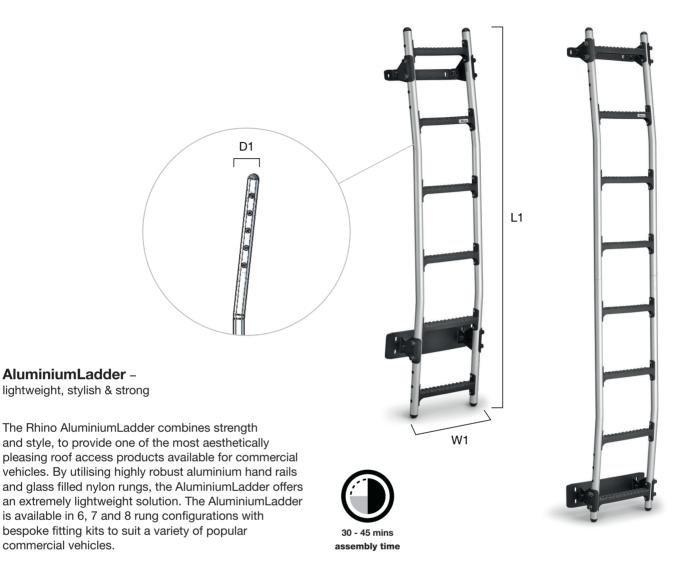

| DIMENSIONS          |        |       |      |
|---------------------|--------|-------|------|
| Part Code           | L1     | W1    | D1   |
| AL6 (6 rung ladder) | 1445mm | 313mm | 77mm |
| AL7 (7 rung ladder) | 1719mm | 313mm | 77mm |
| AL8 (8 rung ladder) | 1993mm | 313mm | 77mm |